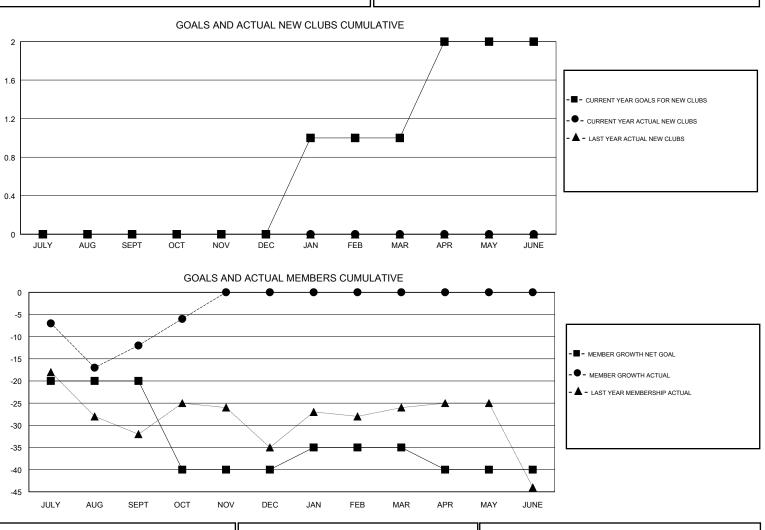

## GMT: GORDON ZIEGLER Clubs

1

0

| Clubs                 |               |           |               | Members               |                           |                         |  |
|-----------------------|---------------|-----------|---------------|-----------------------|---------------------------|-------------------------|--|
| RESULTS FOR 2017-2018 |               |           |               | RESULTS FOR 2017-2018 |                           |                         |  |
|                       | NEW CLUB GOAL | NEW CLUBS | DROPPED CLUBS | QUARTER               | MEMBER GROWTH NET<br>GOAL | MEMBER GROWTH<br>ACTUAL |  |
|                       | 0             | 0         | 0             | JULY/AUG/SEPT         | -20                       | 30                      |  |
|                       | 0             | 0         | 0             | OCT/NOV/DEC           | -20                       | 17                      |  |
|                       | 1             | 0         | 0             | JAN/FEB/MAR           | 5                         | 0                       |  |